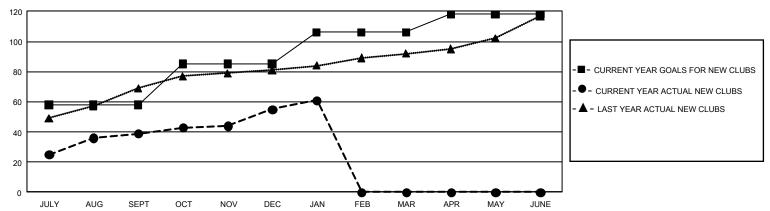

## GOALS AND ACTUAL NEW CLUBS CUMULATIVE

## GMT Constitutional Area 6, Group K

GMT: OPEN

REPORT DOES NOT INCLUDE CLUBS IN UNDISTRICTED AREAS.

| Clubs         |               |             |               | Members               |                       |                         |                                                    |  |
|---------------|---------------|-------------|---------------|-----------------------|-----------------------|-------------------------|----------------------------------------------------|--|
|               | RESULTS FO    | R 2019-2020 |               | RESULTS FOR 2019-2020 |                       |                         |                                                    |  |
| QUARTER       | NEW CLUB GOAL | NEW CLUBS   | DROPPED CLUBS | QUARTER MEMB          | ER GROWTH NET<br>GOAL | MEMBER GROWTH<br>ACTUAL | DROPPED<br>MEMBERS ACTUAL<br>(including transfers) |  |
| JULY/AUG/SEPT | 174           | 39          | 13            | JULY/AUG/SEPT         | 4,725                 | 1,707                   | 1,159                                              |  |
| OCT/NOV/DEC   | 81            | 16          | 106           | OCT/NOV/DEC           | 3,540                 | 993                     | 4,131                                              |  |
| JAN/FEB/MAR   | 63            | 6           | 3             | JAN/FEB/MAR           | 2,775                 | 568                     | 254                                                |  |
| APR/MAY/JUNE  | 36            | 0           | 0             | APR/MAY/JUNE          | 2,385                 | 0                       | 0                                                  |  |