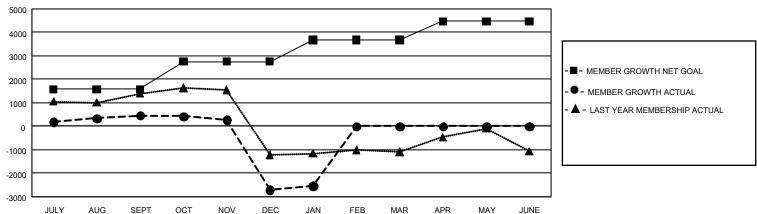

## GOALS AND ACTUAL MEMBERS CUMULATIVE

| DROPPED CLUBS: 122   |       | 396 CLUBS OF 1,066 ADDED 1 OR<br>MORE NEW MEMBERS | GENDER DISTRIBUTION             |                 |        |
|----------------------|-------|---------------------------------------------------|---------------------------------|-----------------|--------|
|                      |       |                                                   | MALE 24,747 (68.32              |                 |        |
|                      |       |                                                   | FEMALE                          | 11,475 (31.68%) |        |
| DROPPED MEMBERS      |       |                                                   |                                 |                 |        |
| DECEASED             | 46    | CLICK HERE FOR CUMULATIVE                         | TOTAL FAMILY UNIT MEMBERS       |                 | 17,112 |
| CLUB CANCELLED 2,820 |       | MEMBERSHIP DATA                                   |                                 |                 |        |
| OTHER                | 2,677 |                                                   | FAMILY MEMBERS PAYING HALF DUES |                 | 9,822  |
| TOTAL                | 5,543 |                                                   |                                 |                 |        |

## GMT Constitutional Area 6, Group K

GMT: OPEN

REPORT DOES NOT INCLUDE CLUBS IN UNDISTRICTED AREAS.

| Clubs         |               |             |               | Members               |                       |                         |                                                    |  |
|---------------|---------------|-------------|---------------|-----------------------|-----------------------|-------------------------|----------------------------------------------------|--|
|               | RESULTS FO    | R 2019-2020 |               | RESULTS FOR 2019-2020 |                       |                         |                                                    |  |
| QUARTER       | NEW CLUB GOAL | NEW CLUBS   | DROPPED CLUBS | QUARTER MEMB          | ER GROWTH NET<br>GOAL | MEMBER GROWTH<br>ACTUAL | DROPPED<br>MEMBERS ACTUAL<br>(including transfers) |  |
| JULY/AUG/SEPT | 174           | 39          | 13            | JULY/AUG/SEPT         | 4,725                 | 1,707                   | 1,159                                              |  |
| OCT/NOV/DEC   | 81            | 16          | 106           | OCT/NOV/DEC           | 3,540                 | 993                     | 4,131                                              |  |
| JAN/FEB/MAR   | 63            | 6           | 3             | JAN/FEB/MAR           | 2,775                 | 568                     | 254                                                |  |
| APR/MAY/JUNE  | 36            | 0           | 0             | APR/MAY/JUNE          | 2,385                 | 0                       | 0                                                  |  |